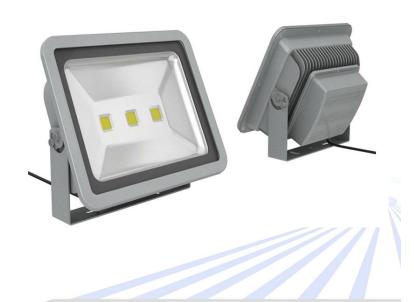

## **SLED FL 150B LED Flood Lighting**

#### **PECIFACATION**

LED Flood Lighting

| LED I lood Eighting |  |
|---------------------|--|
| СОВ                 |  |
| 150W                |  |
| 450*200*200mm       |  |
| 85~265V AC          |  |
| ≥75                 |  |
| ≥85%                |  |
| 47 to 63Hz          |  |
| <3% within 3000Hrs  |  |
| ≥50,000H            |  |
| 5 to 95% R.H.       |  |
| -20 <b>~</b> +55°C  |  |
| -40 <b>~</b> +85°C  |  |
| ≥0.95               |  |
|                     |  |

### **Appearance parameters of Led Flood Lighting**

Lamp Body Material: Aluminum Color of lamp shell: Gray